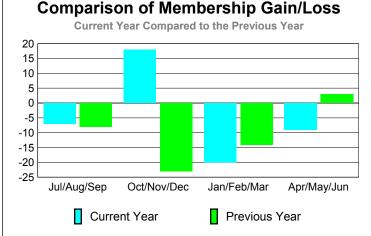

#### **MEMBERSHIP Membership** Results <u>Membership</u> 2009-2010 2008-2009 Net Actual Actual Gain/ Gain/ Memb New Dropped Loss of Loss of Month Goal Memb Memb Memb **Memb** Jul/Aug/Sep -18 -7 -8 -19 11 Oct/Nov/Dec -5 35 -17 18 -23 Jan/Feb/Mar 30 27 -47 -20 -14 Apr/May/Jun -10 33 -42 -9 3 Totals 106 -124 -18 -42