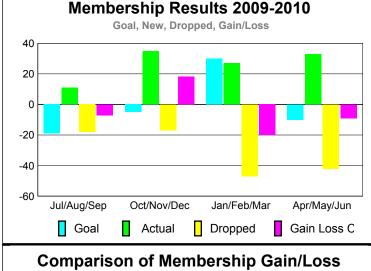

#### **MEMBERSHIP Membership** Results <u>Membership</u> 2009-2010 2008-2009 Net Actual Actual Gain/ Gain/ Memb New Dropped Loss of Loss of Month Goal Memb Memb Memb **Memb** Jul/Aug/Sep -18 -7 -8 -19 11 Oct/Nov/Dec -5 35 -17 18 -23 Jan/Feb/Mar 30 27 -47 -20 -14 Apr/May/Jun -10 33 -42 -9 3 Totals 106 -124 -18 -42