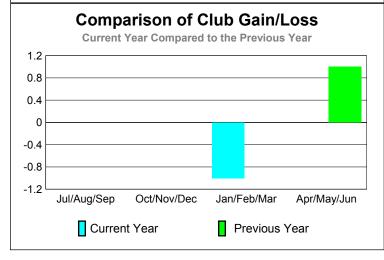

## GMT: STEVEN D SHERER Location: VIRGINIA GMT CA: 1

|             | <u>Club</u> Results<br>2009-2010 |                               |                                   |                                  | <u>Clubs</u><br>2008-2009        |
|-------------|----------------------------------|-------------------------------|-----------------------------------|----------------------------------|----------------------------------|
| Month       | New<br>Club<br><u>Goal</u>       | Actual<br>New<br><u>Clubs</u> | Actual<br>Dropped<br><u>Clubs</u> | Gain/<br>Loss of<br><u>Clubs</u> | Gain/<br>Loss of<br><u>Clubs</u> |
| Jul/Aug/Sep | 0                                | 0                             | 0                                 | 0                                | 0                                |
| Oct/Nov/Dec | 0                                | 0                             | 0                                 | 0                                | 0                                |
| Jan/Feb/Mar | 1                                | 0                             | -1                                | -1                               | 0                                |
| Apr/May/Jun | 0                                | 0                             | 0                                 | 0                                | 1                                |